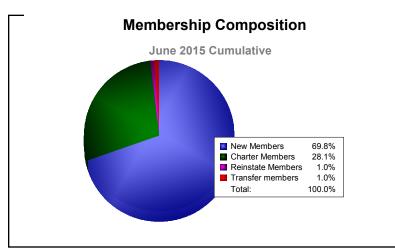

District 8 I

As of June 2015 Cumulative

| Year      | New<br>Clubs | Dropped<br>Clubs | Gain/<br>Loss<br>Clubs | New<br>Members | Charter<br>Members | Reinstate<br>Members | Transfer<br>Members | Total<br>Member<br>Added | Total<br>Members<br>Dropped | Gain/<br>Loss<br>Members |
|-----------|--------------|------------------|------------------------|----------------|--------------------|----------------------|---------------------|--------------------------|-----------------------------|--------------------------|
| 2010-2011 | 0            | 0                | 0                      | 94             | 0                  | 6                    | 0                   | 100                      | -85                         | 15                       |
| 2011-2012 | 0            | 0                | 0                      | 69             | 0                  | 7                    | 2                   | 78                       | -109                        | -31                      |
| 2012-2013 | 0            | -1               | -1                     | 66             | 0                  | 1                    | 0                   | 67                       | -123                        | -56                      |
| 2013-2014 | 0            | -1               | -1                     | 62             | 0                  | 6                    | 0                   | 68                       | -93                         | -25                      |
| 2014-2015 | 1            | 0                | 1                      | 67             | 27                 | 1                    | 1                   | 96                       | -66                         | 30                       |
| Average   | 0            | 0                | 0                      | 72             | 5                  | 4                    | 1                   | 82                       | -95                         | -13                      |