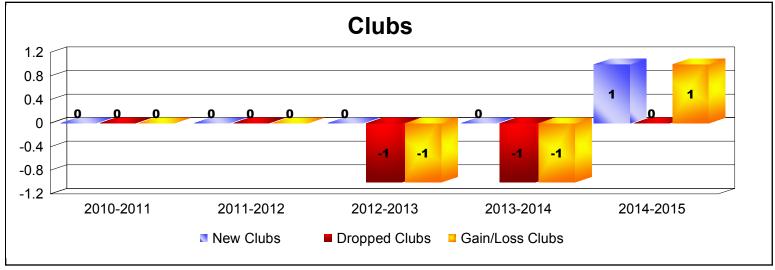

District 8 I

As of June 2015 Cumulative

| Year      | New<br>Clubs | Dropped<br>Clubs | Gain/<br>Loss<br>Clubs | New<br>Members | Charter<br>Members | Reinstate<br>Members | Transfer<br>Members | Total<br>Member<br>Added | Total<br>Members<br>Dropped | Gain/<br>Loss<br>Members |
|-----------|--------------|------------------|------------------------|----------------|--------------------|----------------------|---------------------|--------------------------|-----------------------------|--------------------------|
| 2010-2011 | 0            | 0                | 0                      | 94             | 0                  | 6                    | 0                   | 100                      | -85                         | 15                       |
| 2011-2012 | 0            | 0                | 0                      | 69             | 0                  | 7                    | 2                   | 78                       | -109                        | -31                      |
| 2012-2013 | 0            | -1               | -1                     | 66             | 0                  | 1                    | 0                   | 67                       | -123                        | -56                      |
| 2013-2014 | 0            | -1               | -1                     | 62             | 0                  | 6                    | 0                   | 68                       | -93                         | -25                      |
| 2014-2015 | 1            | 0                | 1                      | 67             | 27                 | 1                    | 1                   | 96                       | -66                         | 30                       |
| Average   | 0            | 0                | 0                      | 72             | 5                  | 4                    | 1                   | 82                       | -95                         | -13                      |