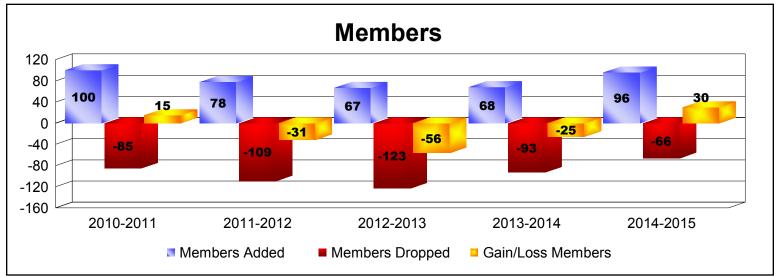

District 8 I

As of June 2015 Cumulative

| Year      | New<br>Clubs | Dropped<br>Clubs | Gain/<br>Loss<br>Clubs | New<br>Members | Charter<br>Members | Reinstate<br>Members | Transfer<br>Members | Total<br>Member<br>Added | Total<br>Members<br>Dropped | Gain/<br>Loss<br>Members |
|-----------|--------------|------------------|------------------------|----------------|--------------------|----------------------|---------------------|--------------------------|-----------------------------|--------------------------|
| 2010-2011 | 0            | 0                | 0                      | 94             | 0                  | 6                    | 0                   | 100                      | -85                         | 15                       |
| 2011-2012 | 0            | 0                | 0                      | 69             | 0                  | 7                    | 2                   | 78                       | -109                        | -31                      |
| 2012-2013 | 0            | -1               | -1                     | 66             | 0                  | 1                    | 0                   | 67                       | -123                        | -56                      |
| 2013-2014 | 0            | -1               | -1                     | 62             | 0                  | 6                    | 0                   | 68                       | -93                         | -25                      |
| 2014-2015 | 1            | 0                | 1                      | 67             | 27                 | 1                    | 1                   | 96                       | -66                         | 30                       |
| Average   | 0            | 0                | 0                      | 72             | 5                  | 4                    | 1                   | 82                       | -95                         | -13                      |